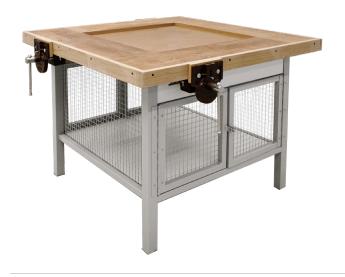

# **WOODWORK BENCH MESH STORAGE**

CODE: REB755

### **PRODUCT DESCRIPTION**

Woodwork Bench with 4 Stations and mesh storage. A high quality and durable woodworking bench. Built by Batger to NSW DET standards for TAFEs, Schools and all other workshop spaces.

#### **COMPOSITION**

ERW Commercial grade powder coated steel frame Solid timber top 4 woodwork vices Double Door cupboard - lockable Handles Shelf

| Core Range    |              |                 |
|---------------|--------------|-----------------|
|               |              |                 |
| Curly Birch   | Oyster Grey  | Steel Blue      |
|               |              |                 |
| White         | Greystone    |                 |
| Premium Range |              |                 |
|               |              |                 |
| Parchment     | Raw Birchply | Young Beech     |
|               |              |                 |
| Classic Oak   | Elegant Oak  | Coastal Sunrise |
|               |              |                 |
| Olivine       | Pillarbox    | Morrocan Clay   |
|               |              |                 |
| Fossil        | Portsea      | French Navy     |
|               |              |                 |
| Tornado       | Charcoal     | Black           |